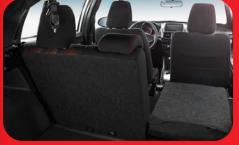

Sales Rep:

Contact Details:

**Compact on the outside, big on the inside:** Folding down the rear seat opens up extra luggage capacity. Leaving more space to accommodate all kinds of cargo.

Antilock Brake system: With electronic Brake-force Distribution helps maintain vehicle stability and driver control when braking. It includes a Brake Assist function that increases the braking force when the brakes are suddenly applied to make an emergency stop.

**Comfort:** The font /rear seat coupe distance has been increased and front seatbacks have been redesigned, helping secure ample legroom for rear seat occupants.

**SRS Airbags:** Are adapted for the driver's and front passenger's seats. In addition, the body structure efficiency absorbs and distributes energy from frontal and side impacts, helping reduce cabin deformation.