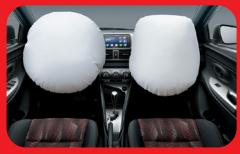

**Comfort:** The font /rear seat coupe distance has been increased and front seatbacks have been redesigned, helping secure ample legroom for rear seat occupants.

**SRS Airbags:** Are adapted for the driver's and front passenger's seats. In addition, the body structure efficiency absorbs and distributes energy from frontal and side impacts, helping reduce cabin deformation.