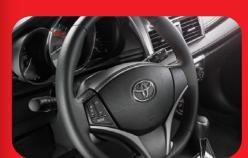

## Toyota Yaris Hatchback SE 2017 1.5L 106 HP (CVT) 4 Cyl. Dual VVTi

- · Gasoline/Fueling injection
- $\cdot \, \text{Air-conditioning}$
- · Driver and Passenger airbag
- $\cdot$  ABS + EBD
- $\cdot$  Electric power steering
- · AM/FM CD player with speakers
- · Audio jack, USB port Steering wheel
- · 3-spoke
- · Engine immobilizer and alarm
- $\cdot \, \text{Fabric seats}$
- · Power windows Front & Rear
- $\cdot$  Power door locks
- · Multiple storage compartments
- · Bluetooth Hands-free
- · Alarm + antitheft immobilizer
- · 15" Alloy wheels
- · Fog Lights
- · Audio control