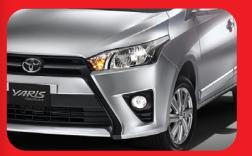

## Toyota Yaris Hatchback SE 2017 1.5L 106 HP (CVT) 4 Cyl. Dual VVTi

- · Gasoline/Fueling injection
- $\cdot \, \text{Air-conditioning}$
- · Driver and Passenger airbag
- $\cdot$  ABS + EBD
- $\cdot$  Electric power steering
- · AM/FM CD player with speakers
- · Audio jack, USB port Steering wheel
- · 3-spoke
- · Engine immobilizer and alarm
- $\cdot \, \text{Fabric seats}$
- · Power windows Front & Rear
- $\cdot$  Power door locks
- · Multiple storage compartments
- · Bluetooth Hands-free
- · Alarm + antitheft immobilizer
- · 15" Alloy wheels
- · Fog Lights
- · Audio control