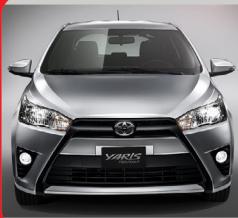

## Toyota Yaris Hatchback SE 2017 1.5L 106 HP (CVT) 4 Cyl. Dual VVTi

- · Gasoline/Fueling injection
- $\cdot \, \text{Air-conditioning}$
- · Driver and Passenger airbag
- $\cdot$  ABS + EBD
- $\cdot$  Electric power steering
- · AM/FM CD player with speakers
- · Audio jack, USB port Steering wheel
- · 3-spoke
- · Engine immobilizer and alarm
- $\cdot \, \text{Fabric seats}$
- · Power windows Front & Rear
- $\cdot$  Power door locks
- · Multiple storage compartments
- · Bluetooth Hands-free
- · Alarm + antitheft immobilizer
- · 15" Alloy wheels
- · Fog Lights
- · Audio control