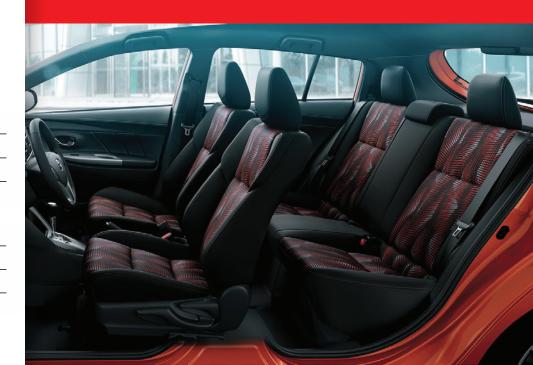

**Comfort:** The font /rear seat coupe distance has been increased and front seatbacks have been redesigned, helping secure ample legroom for rear seat occupants.

**SRS Airbags:** Are adapted for the driver's and front passenger's seats. In addition, the body structure efficiency absorbs and distributes energy from frontal and side impacts, helping reduce cabin deformation.