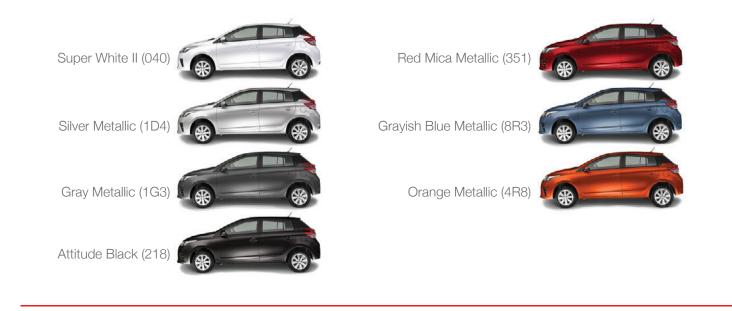

## YARIS HATCHBACK SE



VARis









For more information visit www.cordiaaruba.com

(Alexus

## ΤΟΥΟΤΑ



Price:\_

## Toyota Yaris Hatchback SE 2017 1.5L 106 HP (CVT) 4 Cyl. Dual VVTi

- · Gasoline/Fueling injection
- $\cdot \, \text{Air-conditioning}$
- · Driver and Passenger airbag
- $\cdot$  ABS + EBD
- $\cdot$  Electric power steering
- · AM/FM CD player with speakers
- · Audio jack, USB port Steering wheel
- · 3-spoke
- · Engine immobilizer and alarm
- $\cdot \, \text{Fabric seats}$
- · Power windows Front & Rear
- $\cdot$  Power door locks
- · Multiple storage compartments
- · Bluetooth Hands-free
- · Alarm + antitheft immobilizer
- · 15" Alloy wheels
- · Fog Lights
- · Audio control

Sales Rep:

Contact Details:



**Compact on the outside, big on the inside:** Folding down the rear seat opens up extra luggag