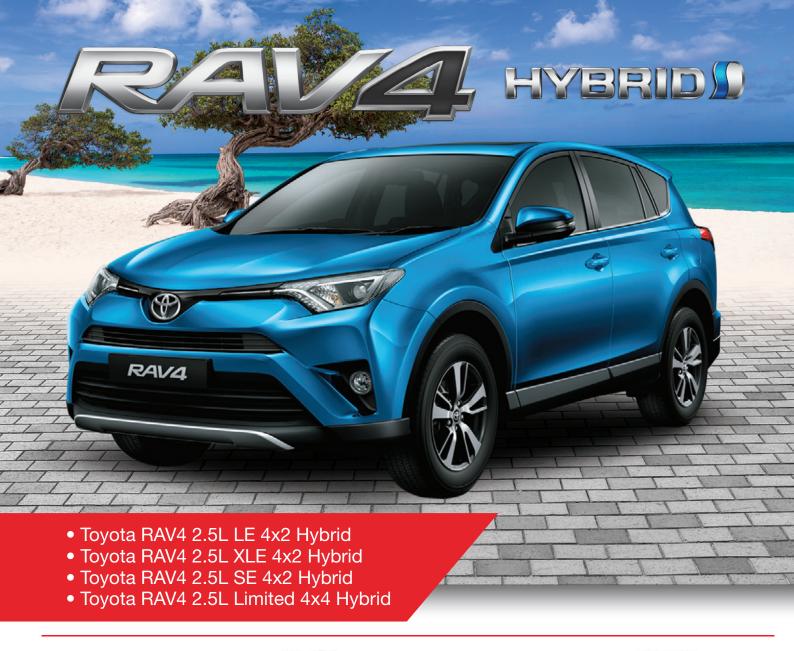

## Toyota RAV4 LE Hybrid

2.5 Ĺ, 4-cylinder Atkinson cycle/ Hybrid Electric motor, 200 hp

- Power Windows
- Smart Entry & Smart Start
- Electric Power Steering
- Anti-Lock Brake System (ABS) with EBD
- 7 SRS Airbags
- Immobilizer system
- Radio, CD, USB, Bluetooth audio for wireless integration with 4 speaker
- Fabric Seat
- Daytime running light
- Dual Automatic Air-conditioning
- 17" Alloy Wheels
- Automatic retractable mirrors