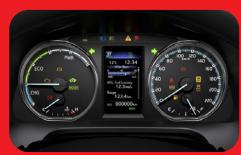

In the know: the cool blue glow of RAV4's instrument cluster makes it easy to read the centrally located speedometer, tachometer and Multi-Information Display.

Active Safety Features: Anti-skid Braking System (ABS) to help ensure that you have steering control while braking. Brake Assist (BA) to enhance emergency braking if necessary.