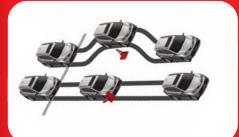

Hill-start Assist Control (HAC): Is standard on all RAV4 models. This technology is invaluable when pulling away on steep slopes. It helps to prevent roll back by momentarily holding the car when you release the brake, giving you time to engage gear and pull away safely.