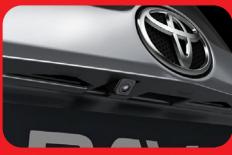

**Power Rear Gate:** This gate comes equipped with a system which automatically opens and closes the gate by pressing A button on the dashboard, a button on the rear gate or on the wireless remote.

**Back Monitor:** Supports smooth reversing operations when parking at a 90-degree angle or parallel parking, Showing the rear view taken by a camera integrated into the rear of the vehicle on the display.