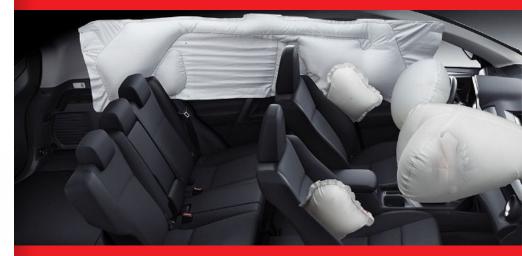

Airbags: The RAV4 is equipped with SRS driver airbag:

SRS front driver and passenger airbag,

SRS knee airbag (driver's seat), SRS side airbag (front seat) and

SRS curtain shield airbags (front and rear seats).