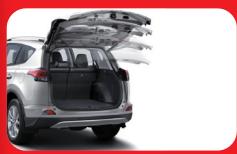

**Power Rear Gate:** This gate comes equipped with a system which automatically opens and closes the gate by pressing A button on the dashboard, a button on the rear gate or on the wireless remote.

**Back Monitor:** Supports smooth reversing operations when parking at a 90-degree angle or parallel parking, Showing the rear view taken by a camera integrated into the rear of the vehicle on the display.