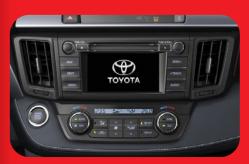

**Enjoyment in every drive:** enjoy music and more on touch with the RAV's advanced entertainment system. Equipped with a touch screen, built-in steering switches, 6 speakers, Bluetooth, hands-free calling.