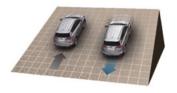

#### **Back Monitor**

Supports smooth reversing operations when parking at a 90-degree angle or parallel parking. Showing the rear view taken by a camera integrated into the rear of the vehicle on the display.