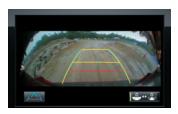

#### **Back Monitor**

Supports smooth reversing operations when parking at a 90-degree angle or parallel parking. Showing the rear view taken by a camera integrated into the rear of the vehicle on the display.