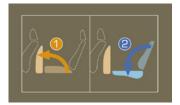

## 7 SRS Airbags

Supplemental Restraint System (SRS) Airbag. The SRS Airbag System is designed to supplement the seatbelt system and improve occupant protection in certain types of crashes.