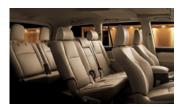

## **Power Operated Third-Row Seats**

Power operated third-row seats fold down flat and a sliding function on second-row seats allow for ease of stowing and reclining. Making it a easy to adjust the seating sections any time.

### **Ultimate Comfort & Space**

The roomy 5-door Prado features a wide variety of seating configurations for 2 to 7 people (limit of 5 people in standard GX - 7 seat optional).