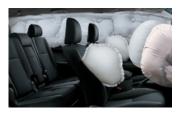

## 7 SRS Airbags

Supplemental Restraint System (SRS) Airbag. The SRS Airbag System is designed to supplement the seatbelt system and improve occupant protection in certain types of crashes.