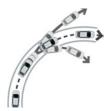

#### Vehicle Stability Control (VSC)

The Vehicle Stability Control (VSC) system helps ensure stability by automatically adjusting engine output and the braking force of each wheel when the vehicle experiences over steer or under steer during cornering.