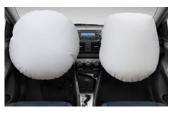

## **Class-leading Safety**

Enhanced safety equipment, such as Supplemental Restraint System (SRS) airbags, designed to supplement the seatbelt system and improve the passenger's protection are included to insure peace of mind with every drive.