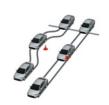

#### **Smooth Drives**

Anti-skid Braking System (ABS) to help ensure that you have steering control while braking. Electronic Brakeforce Distribution (EBD) is incorporated in Toyota's ABS technology. EBD helps keep a vehicle more stable and balanced when braking.