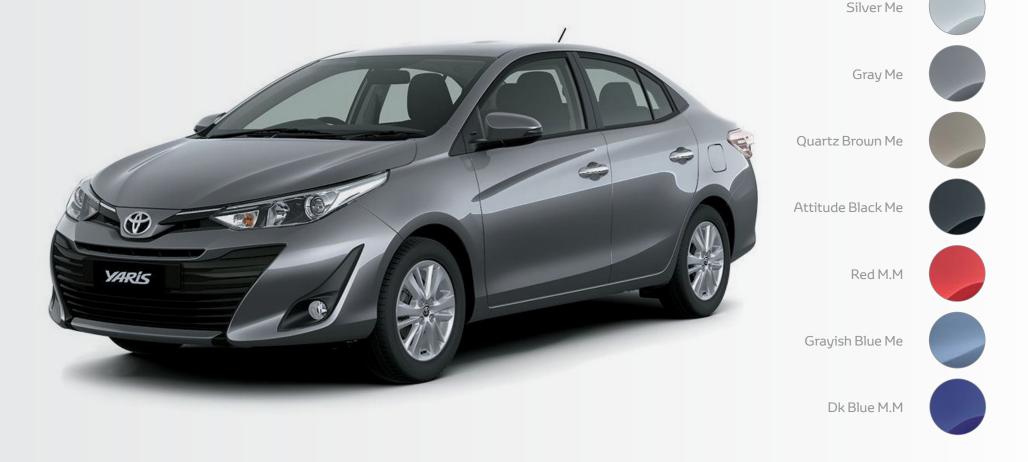

## **Yaris Sedan**

## 1.3 L, Dual VVTi 4-Cylinder 16vlv.

#### 100 HP - cvt (7 speed)

- Air-conditioning
- Bluetooth hands free
- AM/FM CD player with speakers
- Audio jack, USB port steering wheel
- Anti-lock Brake System (ABS)
- Electronic Brake-force Distribution (EBD)
- Driver and passenger SRS airbags
- Alarm + anti-theft immobilizer
- Multiple storage compartments
- Engine immobilizer and alarm
- Power door locks and powered windows
- Electric powersteering
- Fabric seats