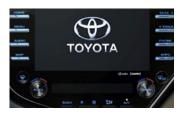

## **Enjoyment in Every Drive**

Enjoy music and more on the go with the CAMRY's advanced entertainment system. Equipped with an 8-inch DVD display with 6 speakers, aux, Bluetooth, and hands-free calling.