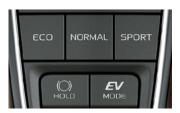

#### 208 HP hybrid system net power

- Variable hands-free phone controls
- 4 mode switch (EV, ECO, Normal, Sport)
- Valve Timing Intelligent System by Electric Motor ( VVT-IE)
- One 12 V auxiliary power outlet
- Two USB ports
- 7-inch multi-information color display with customizable settings
- 8-inch DVD display with 6 speakers, aux and Bluetooth®
- 10 SRS airbags
- Smart entry & smart start
- Power door lock with speed sensing auto lock
- Vehicle Stable Control (VSC)
- Anti Lock Brake System (ABS)
- Hill-starting Assist Control (HAC)

#### 4 Mode Switch

EV, ECO, Normal, & Sport modes available at any time with just a push of a button. Customize your driving experience based on YOUR needs with the 4 MODE SWITCH.