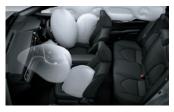

## 10 SRS Airbags

Supplemental Restraint System (SRS) Airbag. The SRS Airbag System is designed to supplement the seatbelt system and improve occupant protection in certain types of crashes.