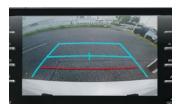

#### **Back Monitor**

Supports smooth reversing operations when parking at a 90-degree angle or parallel parking. Showing the rear view taken by a camera integrated into the rear of the vehicle on the display.