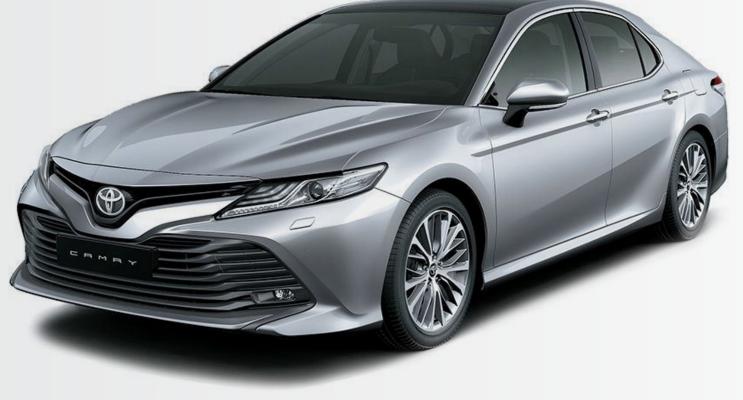

# **Toyota Camry Hybrid XLE**

Eco-friendly elegance to conquer the roads.



Dk Blue MM



The Sedan That Defies Expectations.

Forward-minded and sleek.

Customizing the driving experience to match YOU.



## **Camry Hybrid XLE**



## 2.5 L, Dynamic Force 4-Cylinder Engine

#### 208 HP hybrid system net power

- Variable hands-free phone controls
- 4 mode switch (EV, ECO, Normal, Sport)
- Valve Timing Intelligent System by Electric Motor ( VVT-IE)
- One 12 V auxiliary power outlet
- Two USB ports
- 7-inch multi-information color display with customizable settings
- 8-inch DVD display with 6 speakers, aux and Bluetooth®
- 10 SRS airbags
- Smart entry & smart start
- Power door lock with speed sensing auto lock
- Vehicle Stable Control (VSC)
- Anti Lock Brake System (ABS)
- Hill-starting Assist Control (HAC)



#### 4 Mode Switch

EV, ECO, Normal, & Sport modes available at an