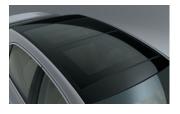

### **Power Tilt Panoramic Roof**

The CAMRY's built-in power tilt panoramic roof smoothly operates at the touch of a button. A sleek design that employs a glass panel that slides between the exterior of the vehicle and the interior headliner.